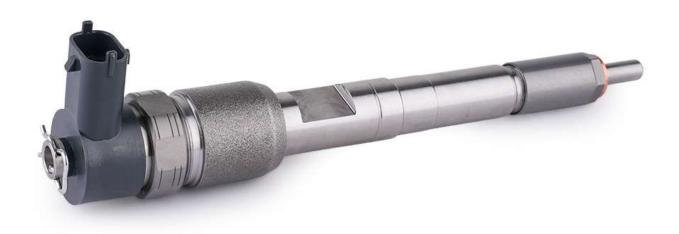

## 1.1. 0445110627 Injector's Basic Information

| STELLINE TO A | Title | China made new high quality diesel injector 0445110627 fuel injector CRI2-16 |
|---------------|-------|------------------------------------------------------------------------------|
| A.Vista       | SKU1  | G1S80445110627                                                               |
|               | SKU2  |                                                                              |

## 1.4.0445110627 Injector's Parameter

**Injector Series:** 110 Series

Parameter Performance: CRI2-16

Matching Accessories: F 00V C17 503, gasket Injector Type: Electromagnetic Injector Support System Maximum Pressure: 1600

#### 1.5.0445110627 Injector's Specifications and Dimensions

Injector Size: 21.5cm\*4 cm \*4 cm = 344cm3 (L\*W\*H=V)

Injector Net Weight: 0.55kg

Gross Weight: 0.6kg

Injector Quality: China Made Brand New
Package Size: 28cm\*7 cm \*7 cm = 1372 cm³
Injector Type: Diesel Common Rail Injector