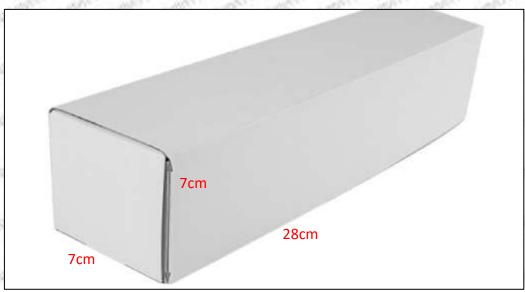

#### 1.5.0445110627 Injector's Specifications and Dimensions

Injector Size: 21.5cm\*4 cm \*4 cm = 344cm3 (L\*W\*H=V)

Injector Net Weight: 0.55kg

Gross Weight: 0.6kg

Injector Quality: China Made Brand New
Package Size: 28cm\*7 cm \*7 cm = 1372 cm³
Injector Type: Diesel Common Rail Injector

#### (2) Injector Box Size

| × | No. | Name         | Injector Package Size (cm) |
|---|-----|--------------|----------------------------|
|   | 1   | Injector Box | 28*7*7                     |