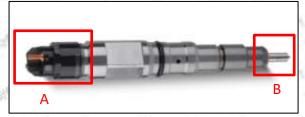

#### 2.1.0445110627 Injector's Part Number Location

#### 1) E.g.: The injector part number see as follows

| No. | Name                                    |
|-----|-----------------------------------------|
| Α   | brand, logo, part number, series number |
| В   | nozzle part number                      |