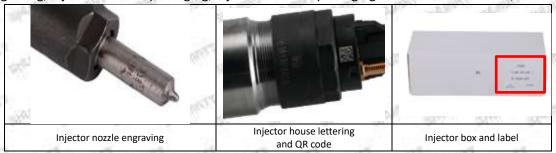

#### 1.7. 0445110627 Injector's Customized Service

(1) Injector's Customized Service: Meet the customized needs of OEM manufacturers for shell lettering, logo engraving, injector internal packaging, injector external packaging and labels customized, etc.

### (2) Injector's Customized Service Requirements:

The purchased of customized injector are not less than 10 pieces.

Customized injector packages no less than 1000 pieces.

Customized products involve the need of specify logo, the OEM manufacturer needs to provide trademark authorization and the sample of logo image file.